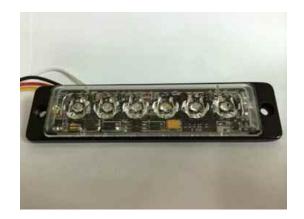

## Part No. 0-441-00

Ultra high intensity Amber 6 x 3W LED flush warning light. 12/24volt unit with 20 programmable flash sequences. Two bolt fixing. IP68. CE, ECE R65 Class 1 and SAE Class 1 approved.

**Specification** 

| Type<br>Colour        | Ultra high intensity LED<br>Amber |
|-----------------------|-----------------------------------|
| Number of LEDs        | 6 x 3 watt                        |
| Voltage               | 12/24 volt dc                     |
| Current               | 0.70 amps at 12volts              |
| Flash patterns        | 20                                |
| Base                  | Aluminium                         |
| Operating temperature | -20C - +50C                       |
| Protection            | IP68                              |
| Weight                | 40g                               |
| Dimensions            | l 113 x w 28.4 x h 9mm            |
| Compliance            | CE, ECE R65 Class 1, SAE Class 1  |