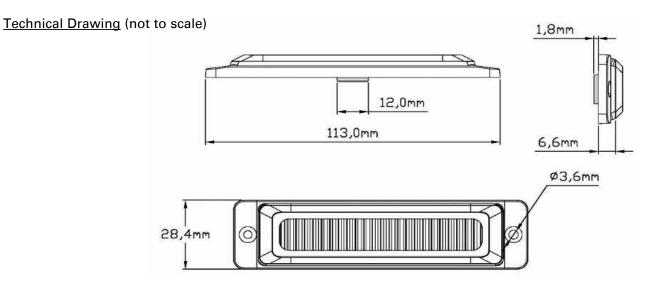

**Specification** 

| Type<br>Colour        | Ultra high intensity LED<br>Amber |
|-----------------------|-----------------------------------|
| Number of LEDs        | 6 x 3 watt                        |
| Voltage               | 12/24 volt dc                     |
| Current               | 0.70 amps at 12volts              |
| Flash patterns        | 20                                |
| Base                  | Aluminium                         |
| Operating temperature | -20C - +50C                       |
| Protection            | IP68                              |
| Weight                | 40g                               |
| Dimensions            | l 113 x w 28.4 x h 9mm            |
| Compliance            | CE, ECE R65 Class 1, SAE Class 1  |